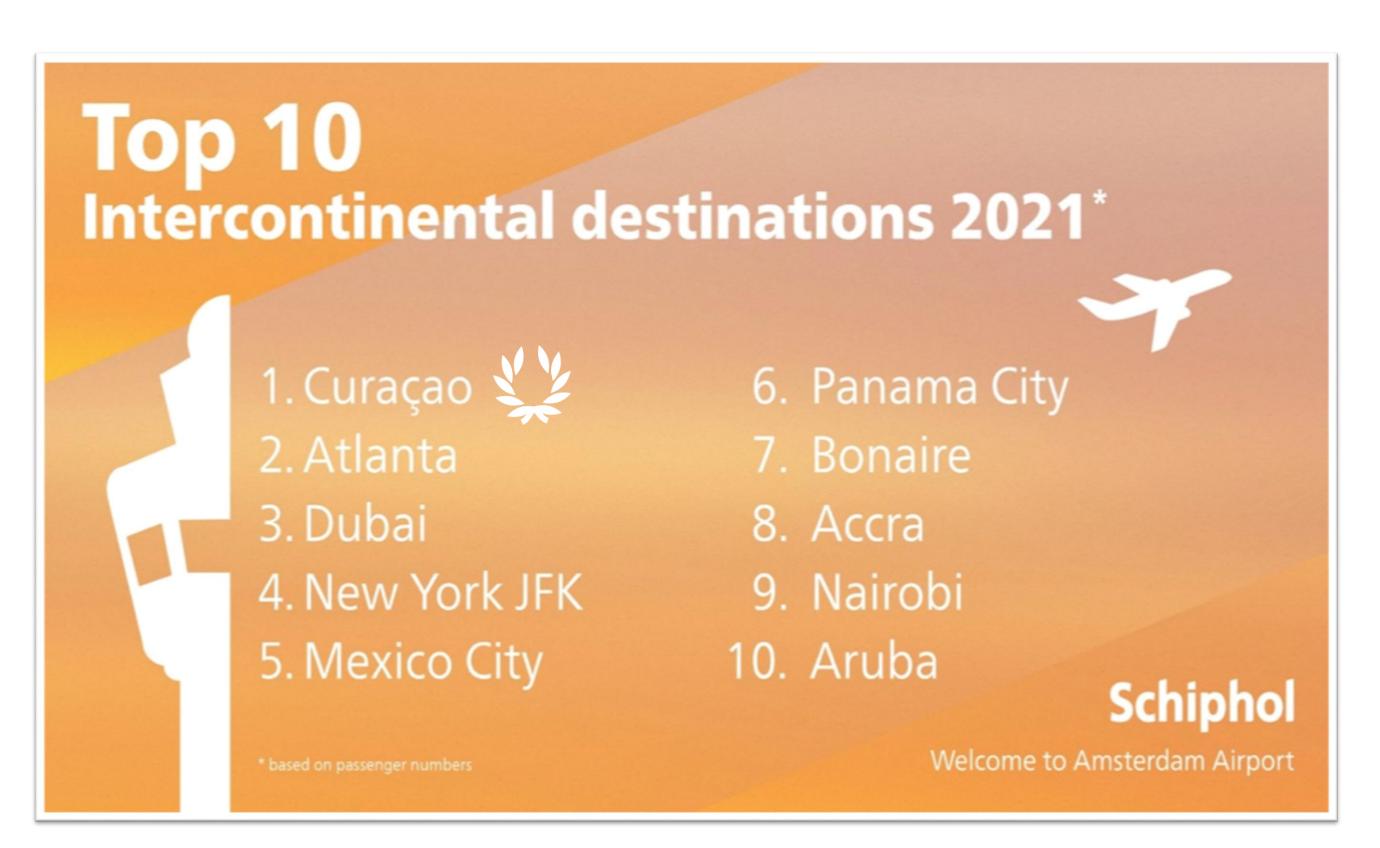

# Cleared for Landing



**Gateways** 

**Europe** 

AMS, BRU

**North America** 

YYZ, YUL MIA, CLT, JFK, EWR

**South America** 

PTY, BOG, MDE, BAQ, PBM

Caribbean

AUA, BON, SXM, SDQ, PAP, POS, KIN



**Seat Capacity\*** 

**Total Capacity** 

1,744,321 (Both Directions) +5% vs 2019

\* Source: Cirium



**Valued Partners** 

**Europe** 

KL, OR, KF

**North America** 

AC, WS AA, B6, UA

**South America** 

CM, AV, P5, PY, EZ, J4, SARPA

Caribbean

J4, EZ, BW, DVR, Air Century PY, WN, SkyHigh



### Achievements

2021









### Achievements

2020 & 2021









## Passenger Traffic per Segment

**Recovery Monthly Performance** 





### Air Service

#### Passenger Traffic Distribution YTD April 2022





# Region Overview – Europe





### From There to Here

May – December 2022 inbound

Source: Cirium Subject to change











**IST** 

| GATEWAY                               | SEATS   | FREQUENCY         | AIRLINE   | FEEDER CITIES |
|---------------------------------------|---------|-------------------|-----------|---------------|
| AMS                                   | 141,240 | 2X DAILY          | KL B772/3 | FRA           |
|                                       | 110,546 | +/- 12X WEEKLY    | OR B788   | CDG           |
|                                       |         |