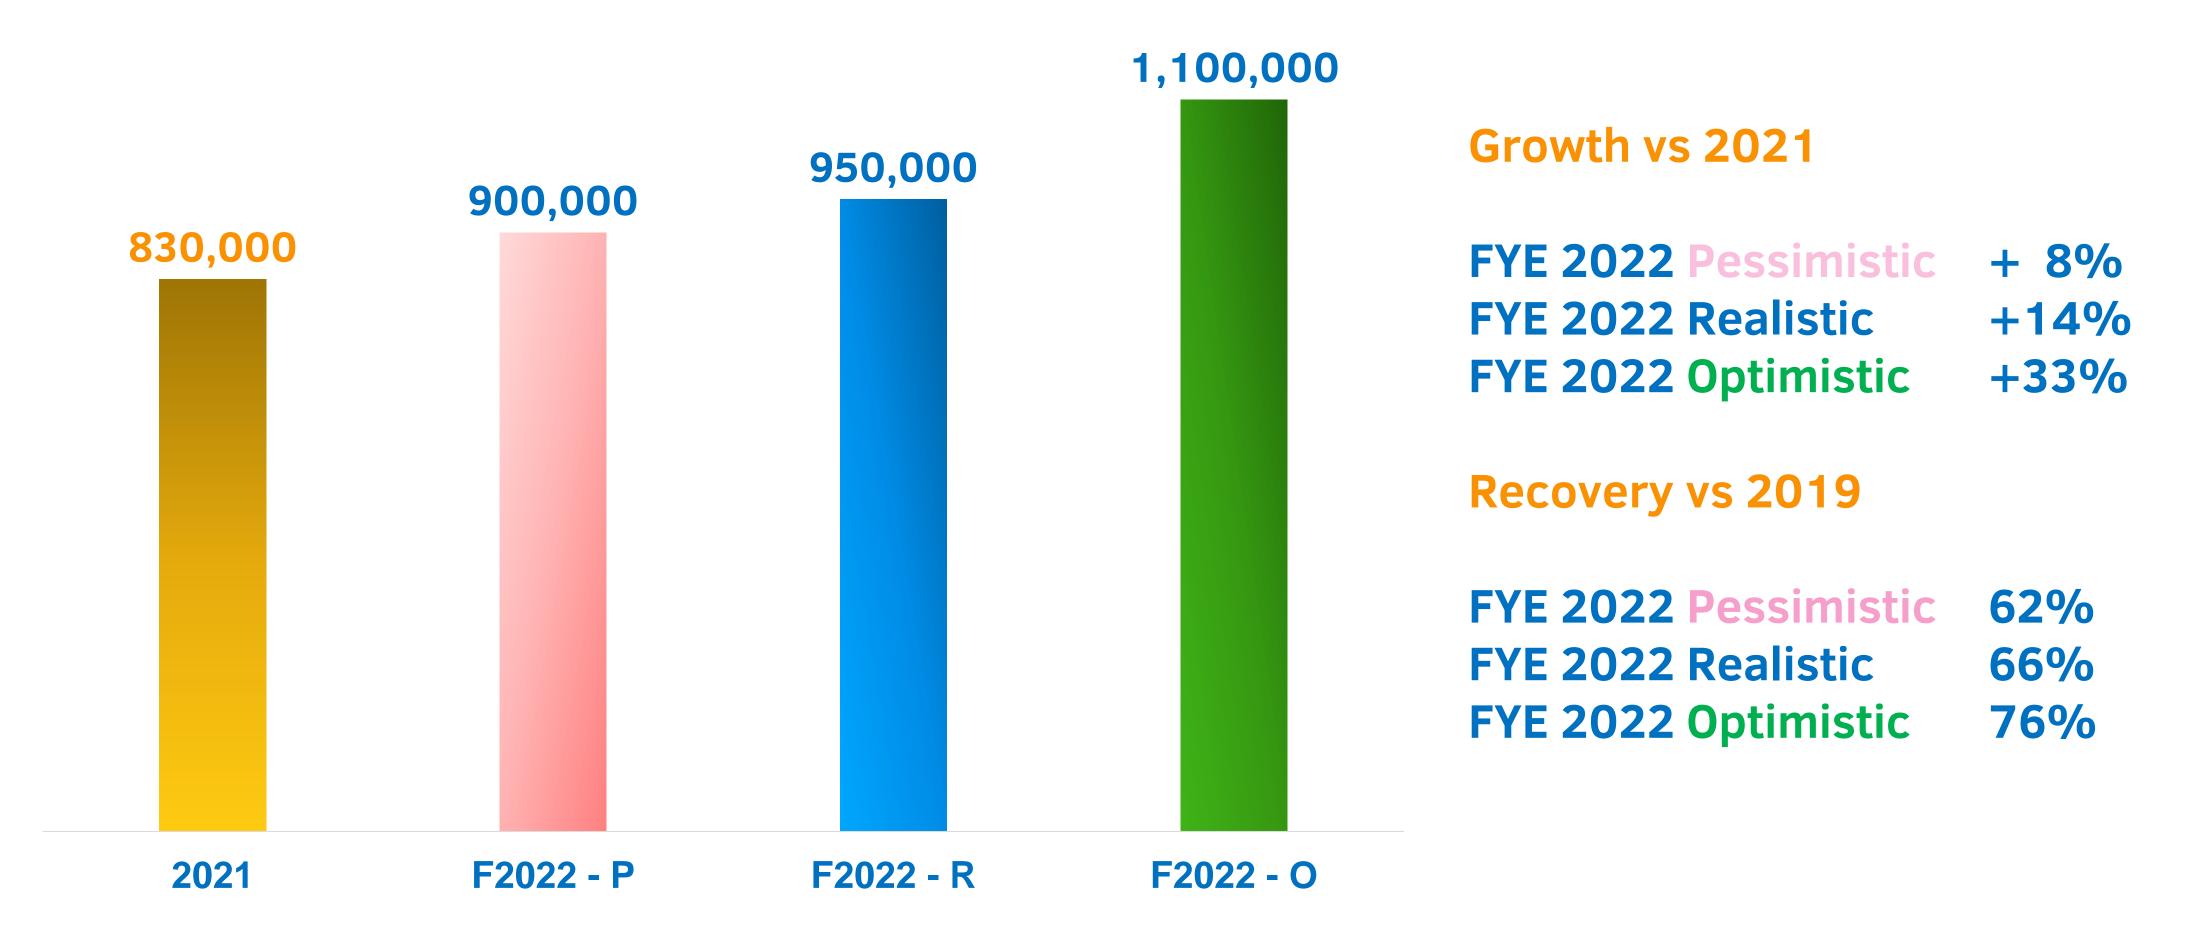

### Cautiously Optimistic

**Estimated Passenger Movements** 

Estimates are based on current best guestimates and YTD 2021 data