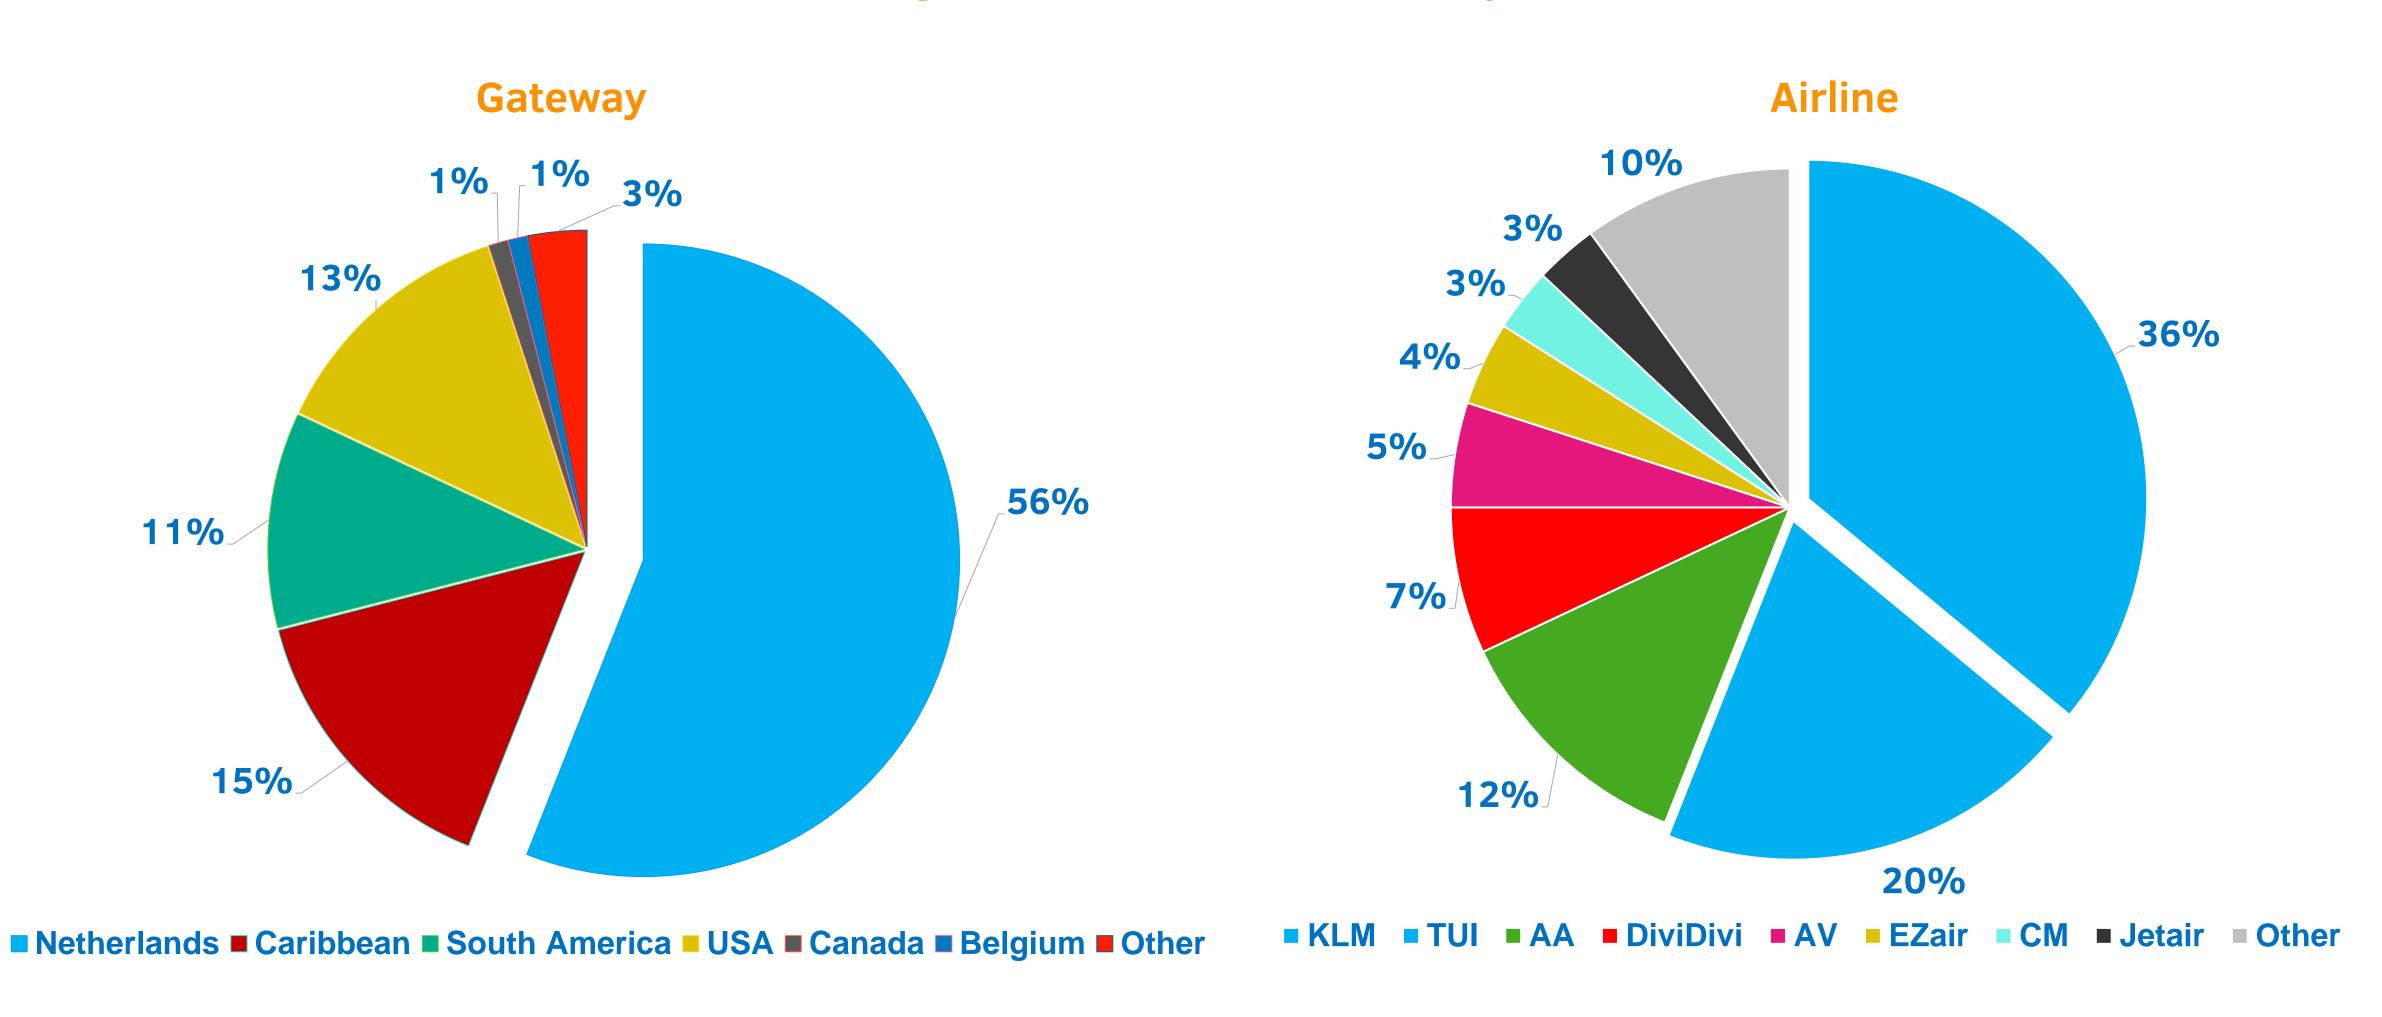

# Cleared for Landing



**Gateways** 

**Europe** 

AMS, BRU

**North America** 

YYZ, YUL MIA, CLT, JFK, EWR

**South America** 

PTY, BOG, MDE, BAQ, PBM

Caribbean

AUA, BON, SXM, SDQ, PAP, POS, KIN



**Seat Capacity\*** 

**Total Capacity** 

1,744,321 (Both Directions) +5% vs 2019

\* Source: Cirium



**Valued Partners** 

**Europe** 

KL, OR, KF

**North America** 

AC, WS AA, B6, UA

**South America** 

CM, AV, P5, PY, EZ, J4, SARPA

Caribbean

J4, EZ, BW, DVR, Air Century PY, WN, SkyHigh



### Achievements

2021









### Achievements

2020 & 2021









## Passenger Traffic per Segment

**Recovery Monthly Performance** 





### Air Service

#### Passenger Traffic Distribution YTD April 2022





# Region Overview – Europe





### From There to Here

May – December 2022 inbound

Source: Cirium Subject to change











**IST** 

| GATEWAY                               | SEATS   | FREQUENCY         | AIRLINE   | FEEDER CITIES |
|---------------------------------------|---------|-------------------|-----------|---------------|
| AMS                                   | 141,240 | 2X DAILY          | KL B772/3 | FRA           |
|                                       | 110,546 | +/- 12X WEEKLY    | OR B788   | CDG           |
|                                       |         |                   |           | BER           |
| BRU                                   | 18,176  | 2X WEEK v PUJ/BON | A330/NEO  | LHR           |
|                                       | •       |