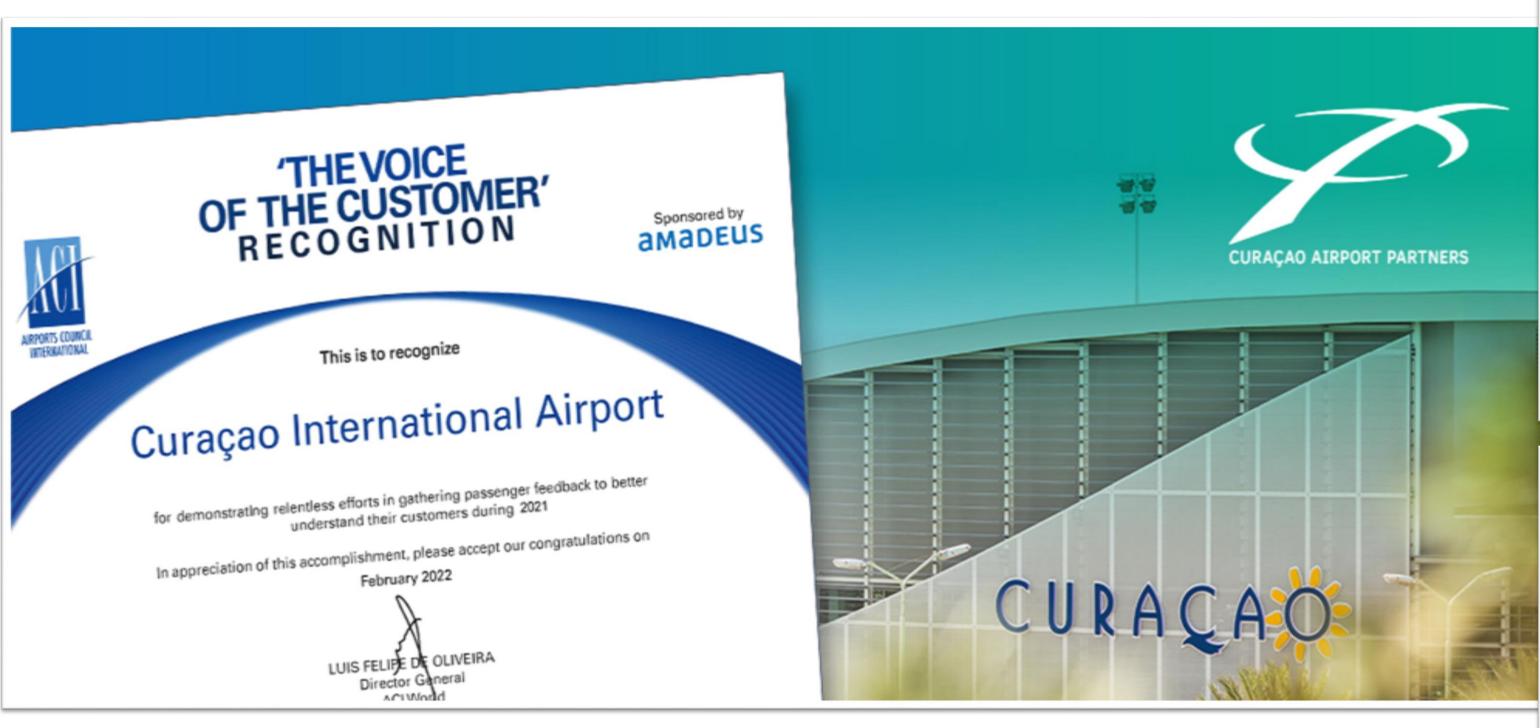

# Cleared for Landing



**Gateways** 

**Europe** 

AMS, BRU

**North America** 

YYZ, YUL MIA, CLT, JFK, EWR

**South America** 

PTY, BOG, MDE, BAQ, PBM

Caribbean

AUA, BON, SXM, SDQ, PAP, POS, KIN



**Seat Capacity\*** 

**Total Capacity** 

1,744,321 (Both Directions) +5% vs 2019

\* Source: Cirium



**Valued Partners** 

**Europe** 

KL, OR, KF

**North America** 

AC, WS AA, B6, UA

**South America** 

CM, AV, P5, PY, EZ, J4, SARPA

Caribbean

J4, EZ, BW, DVR, Air Century PY, WN, SkyHigh



### Achievements

2021









### Achievements

2020 & 2021









## Passenger Traffic per Segment

**Recovery Monthly Performance** 





### Air Service

#### Passenger Traffic Distribution YTD April 2022





# Region Overview – Europe





### From There to Here

May – December 2022 inbound

Source: Cirium Subject to change











**IST** 

| GATEWAY                               | SEATS   | FREQUENCY         | AIRLINE   | FEEDER CITIES |
|---------------------------------------|---------|-------------------|-----------|---------------|
| AMS                                   | 141,240 | 2X DAILY          | KL B772/3 | FRA           |
|                                       | 110,546 | +/- 12X WEEKLY    | OR B788   | CDG           |
|                                       |         |                   |           | BER           |
| BRU