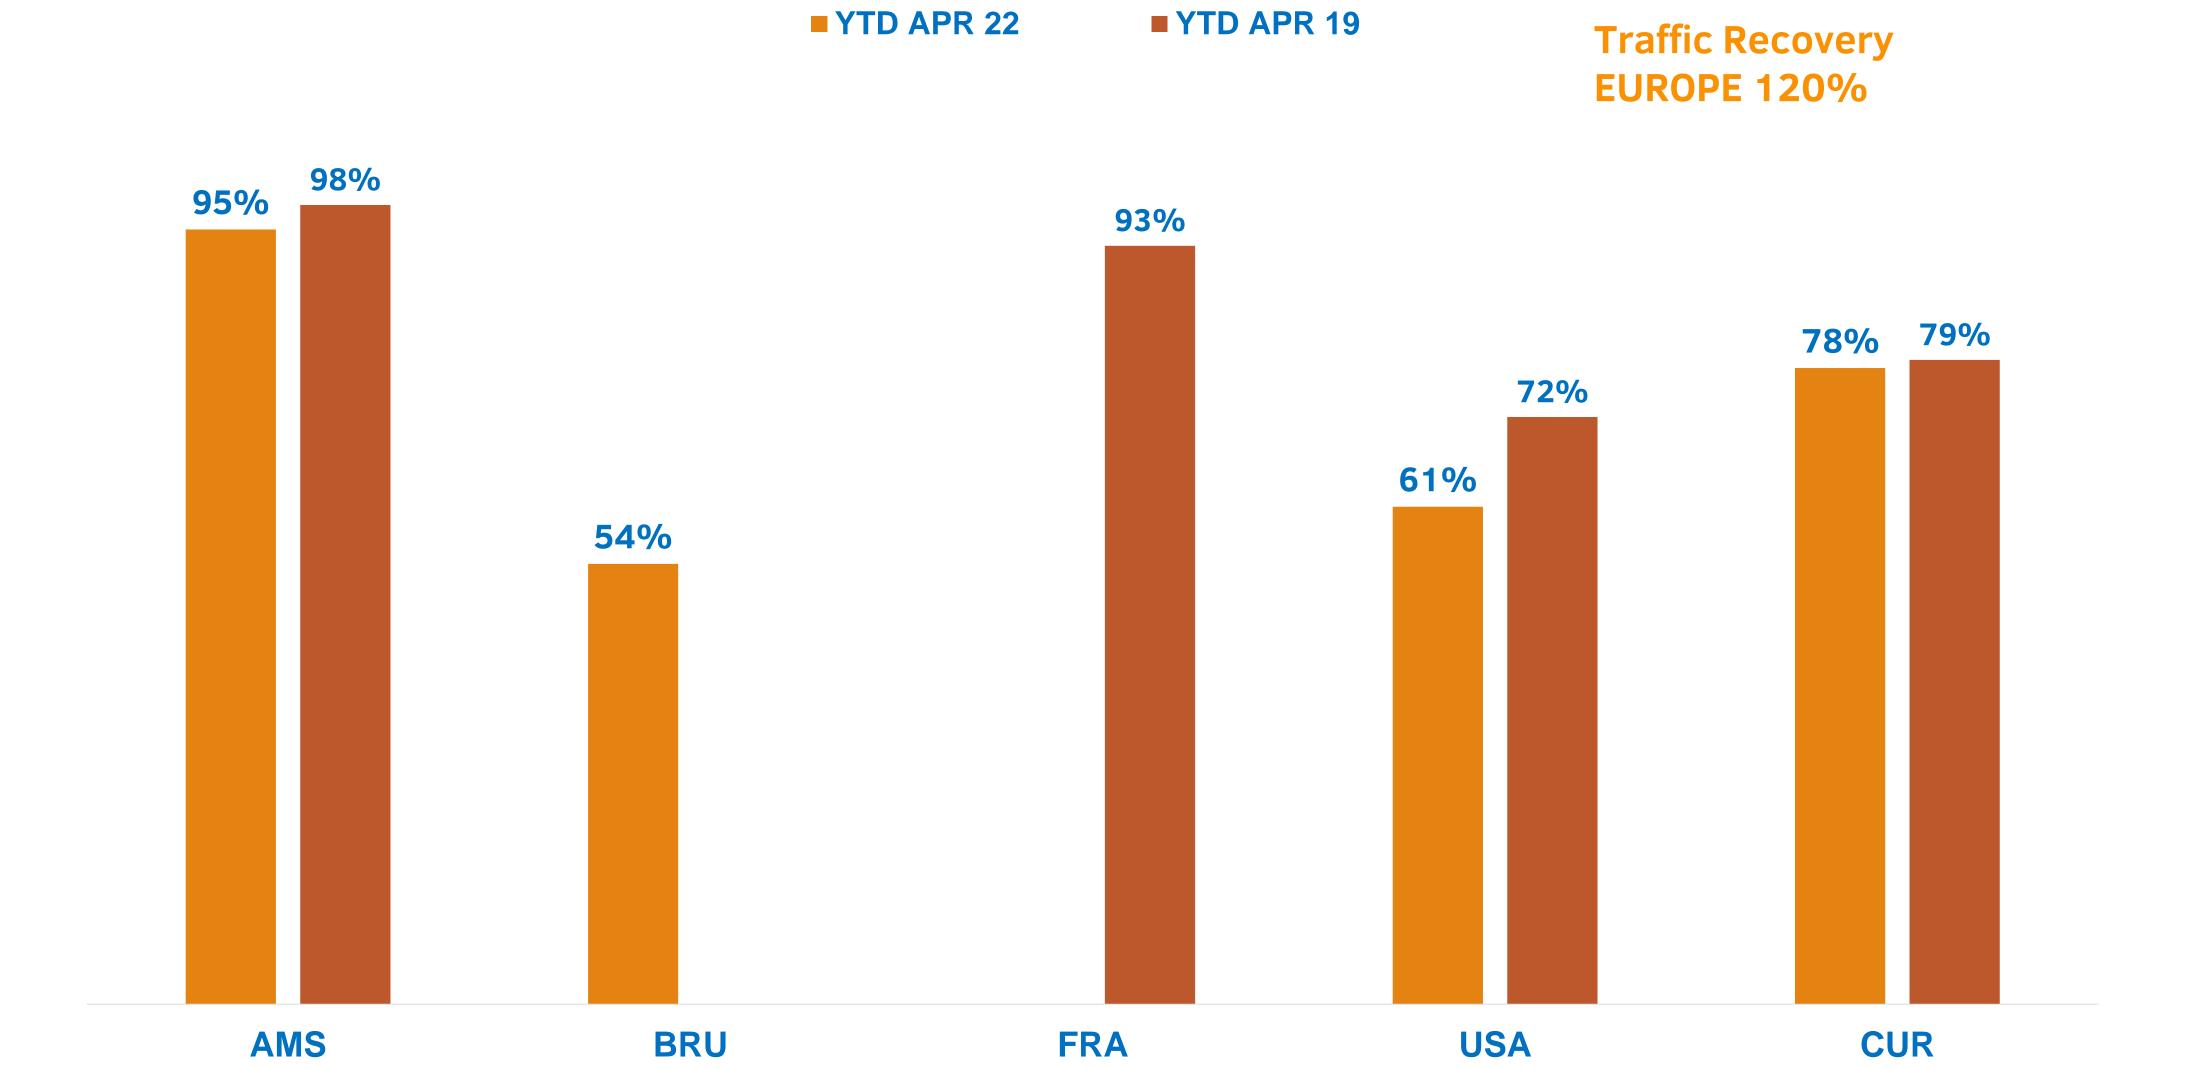

# Cleared for Landing



**Gateways** 

**Europe** 

AMS, BRU

**North America** 

YYZ, YUL MIA, CLT, JFK, EWR

**South America** 

PTY, BOG, MDE, BAQ, PBM

Caribbean

AUA, BON, SXM, SDQ, PAP, POS, KIN



**Seat Capacity\*** 

**Total Capacity** 

1,744,321 (Both Directions) +5% vs 2019

\* Source: Cirium



**Valued Partners** 

**Europe** 

KL, OR, KF

**North America** 

AC, WS AA, B6, UA

**South America** 

CM, AV, P5, PY, EZ, J4, SARPA

Caribbean

J4, EZ, BW, DVR, Air Century PY, WN, SkyHigh



### Achievements

2021









### Achievements

2020 & 2021









## Passenger Traffic per Segment

**Recovery Monthly Performance** 





### Air Service

#### Passenger Traffic Distribution YTD April 2022





# Region Overview – Europe





### From There to Here

May – December 2022 inbound

Source: Cirium Subject to change











**IST** 

| GATEWAY                               | SEATS   | FREQUENCY         | AIRLINE   | FEEDER CITIES |
|---------------------------------------|---------|-------------------|-----------|---------------|
| AMS                                   | 141,240 | 2X DAILY          | KL B772/3 | FRA           |
|                                       | 110,546 | +/- 12X WEEKLY    | OR B788   | CDG           |
|                                       |         |                   |           | BER           |
| BRU                                   | 18,176  | 2X WEEK v PUJ/BON | A330/NEO  | LHR           |
|                                       | •       |                   | •         | HAM