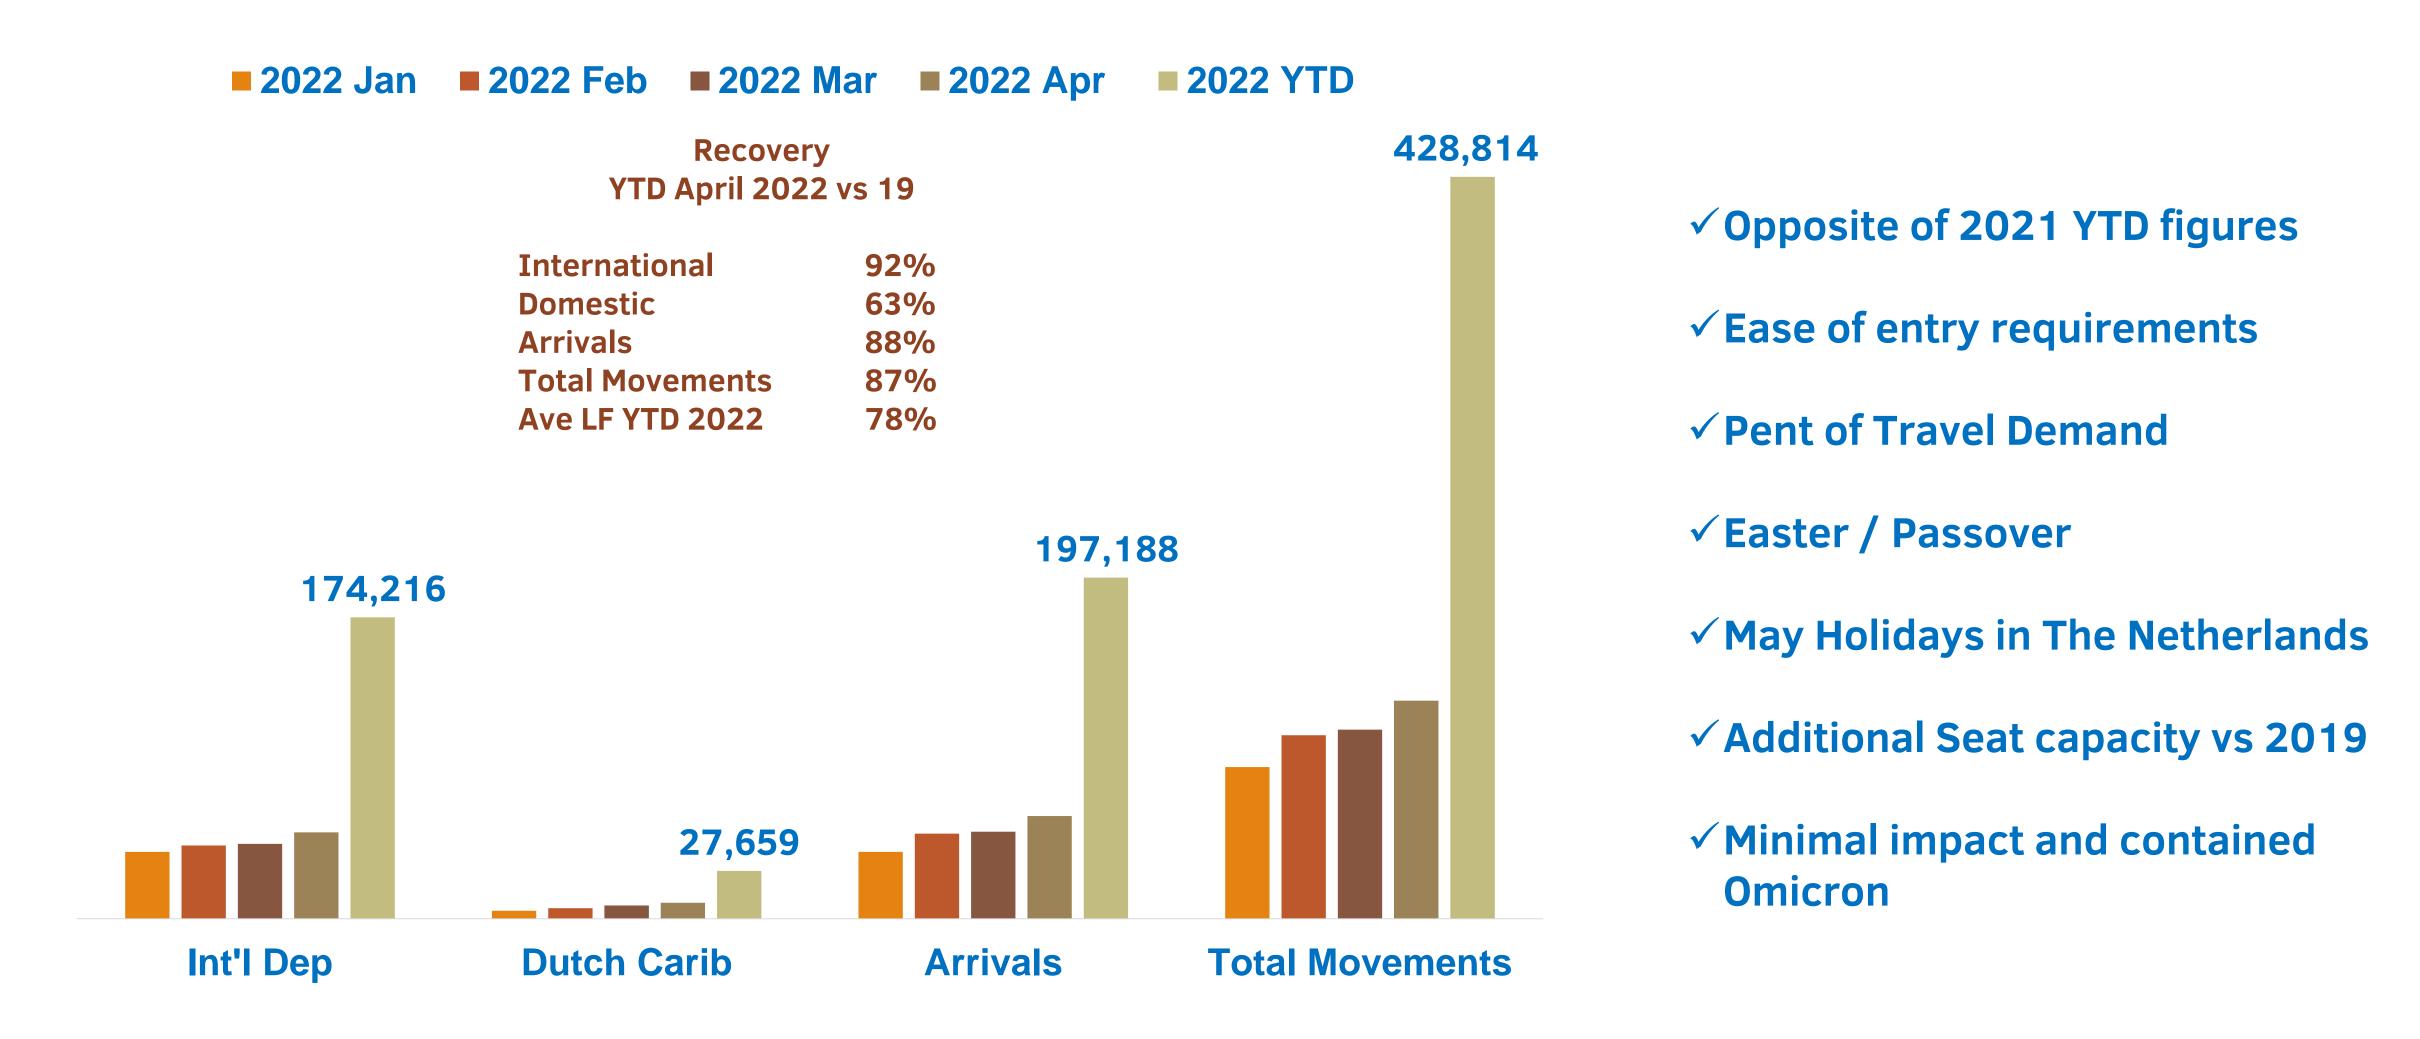

## Passenger Traffic per Segment

**Recovery Monthly Performance** 

### Air Service