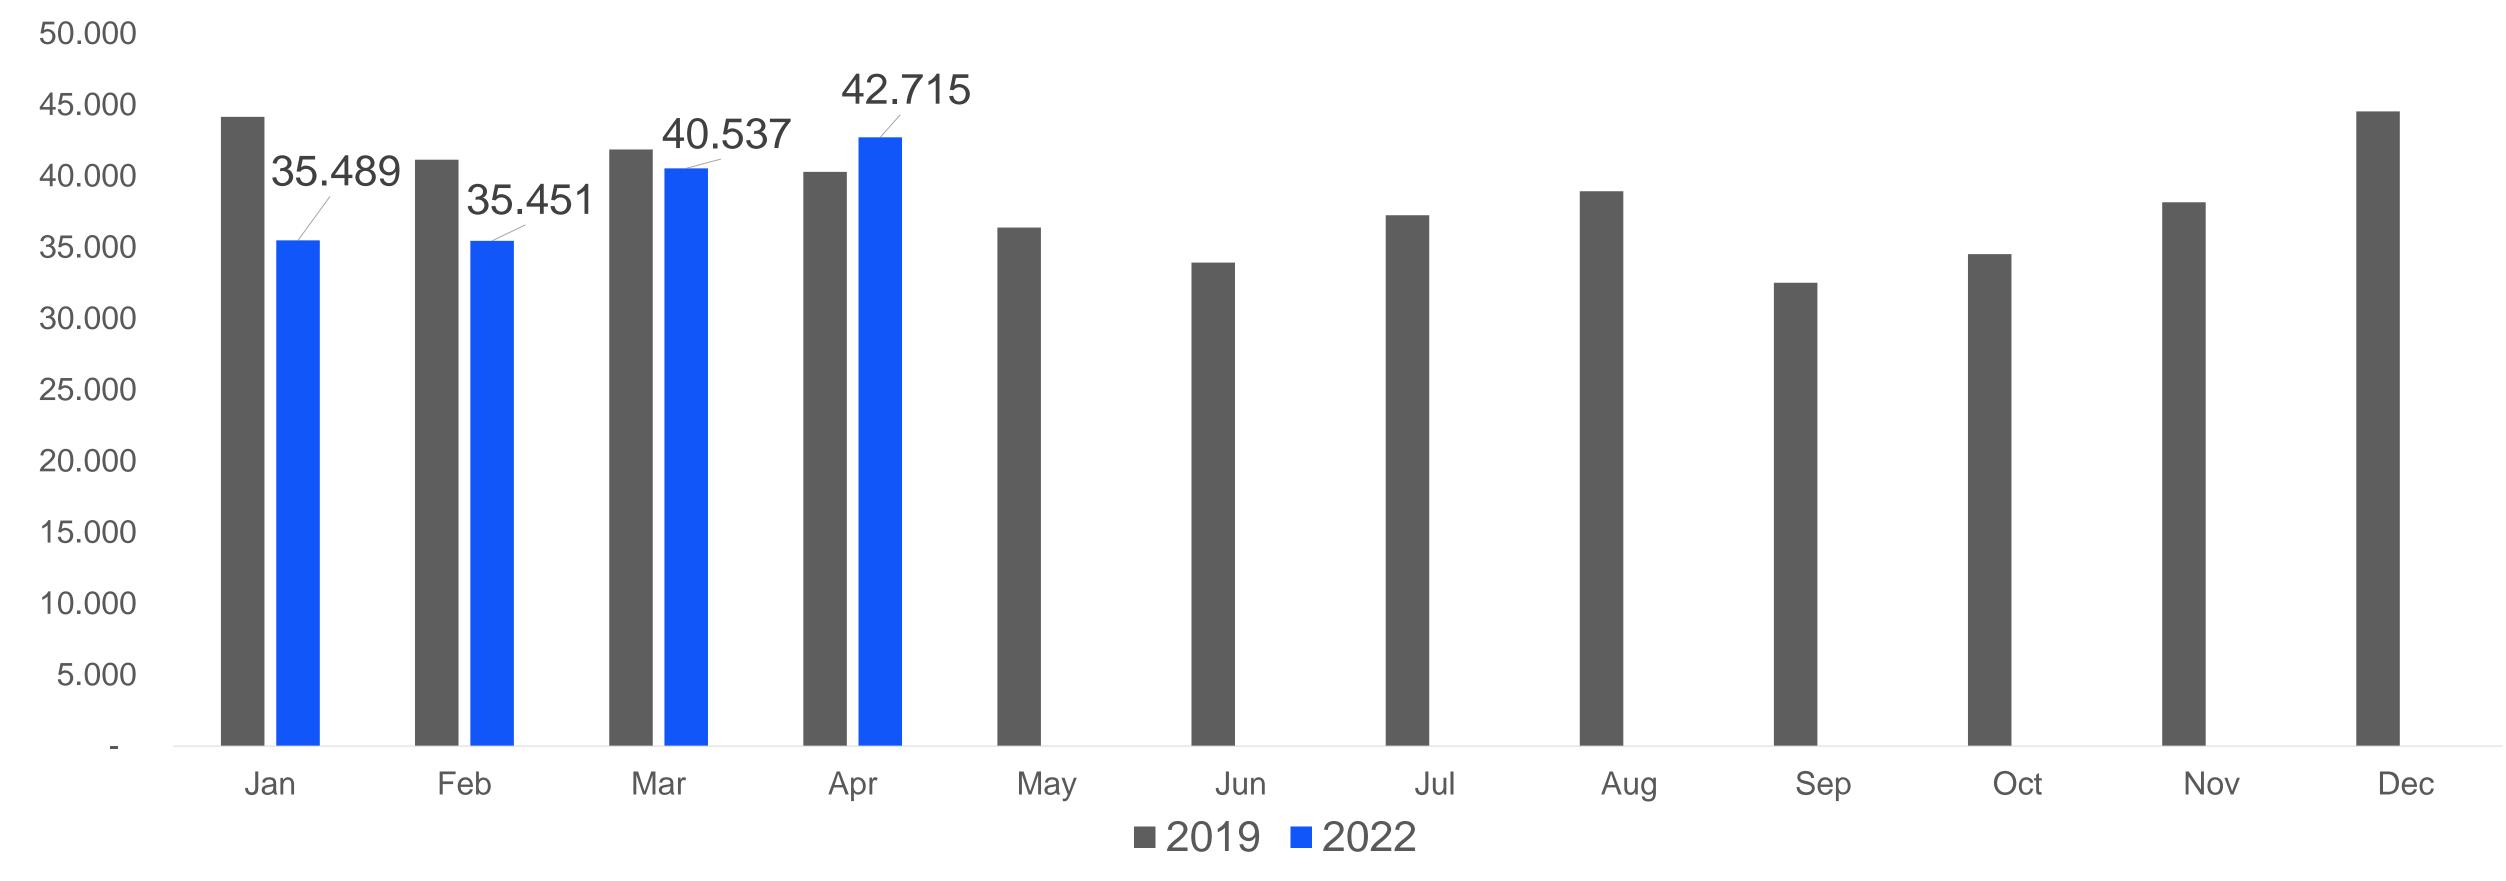

#### the Netherlands 2022

Realized visitors 2019 YTD (Jan – Apr): 67,936 visitors Realized visitors 2022 YTD (Jan – Apr): 88,885 visitors Increase of 31% visitors compared to benchmark year