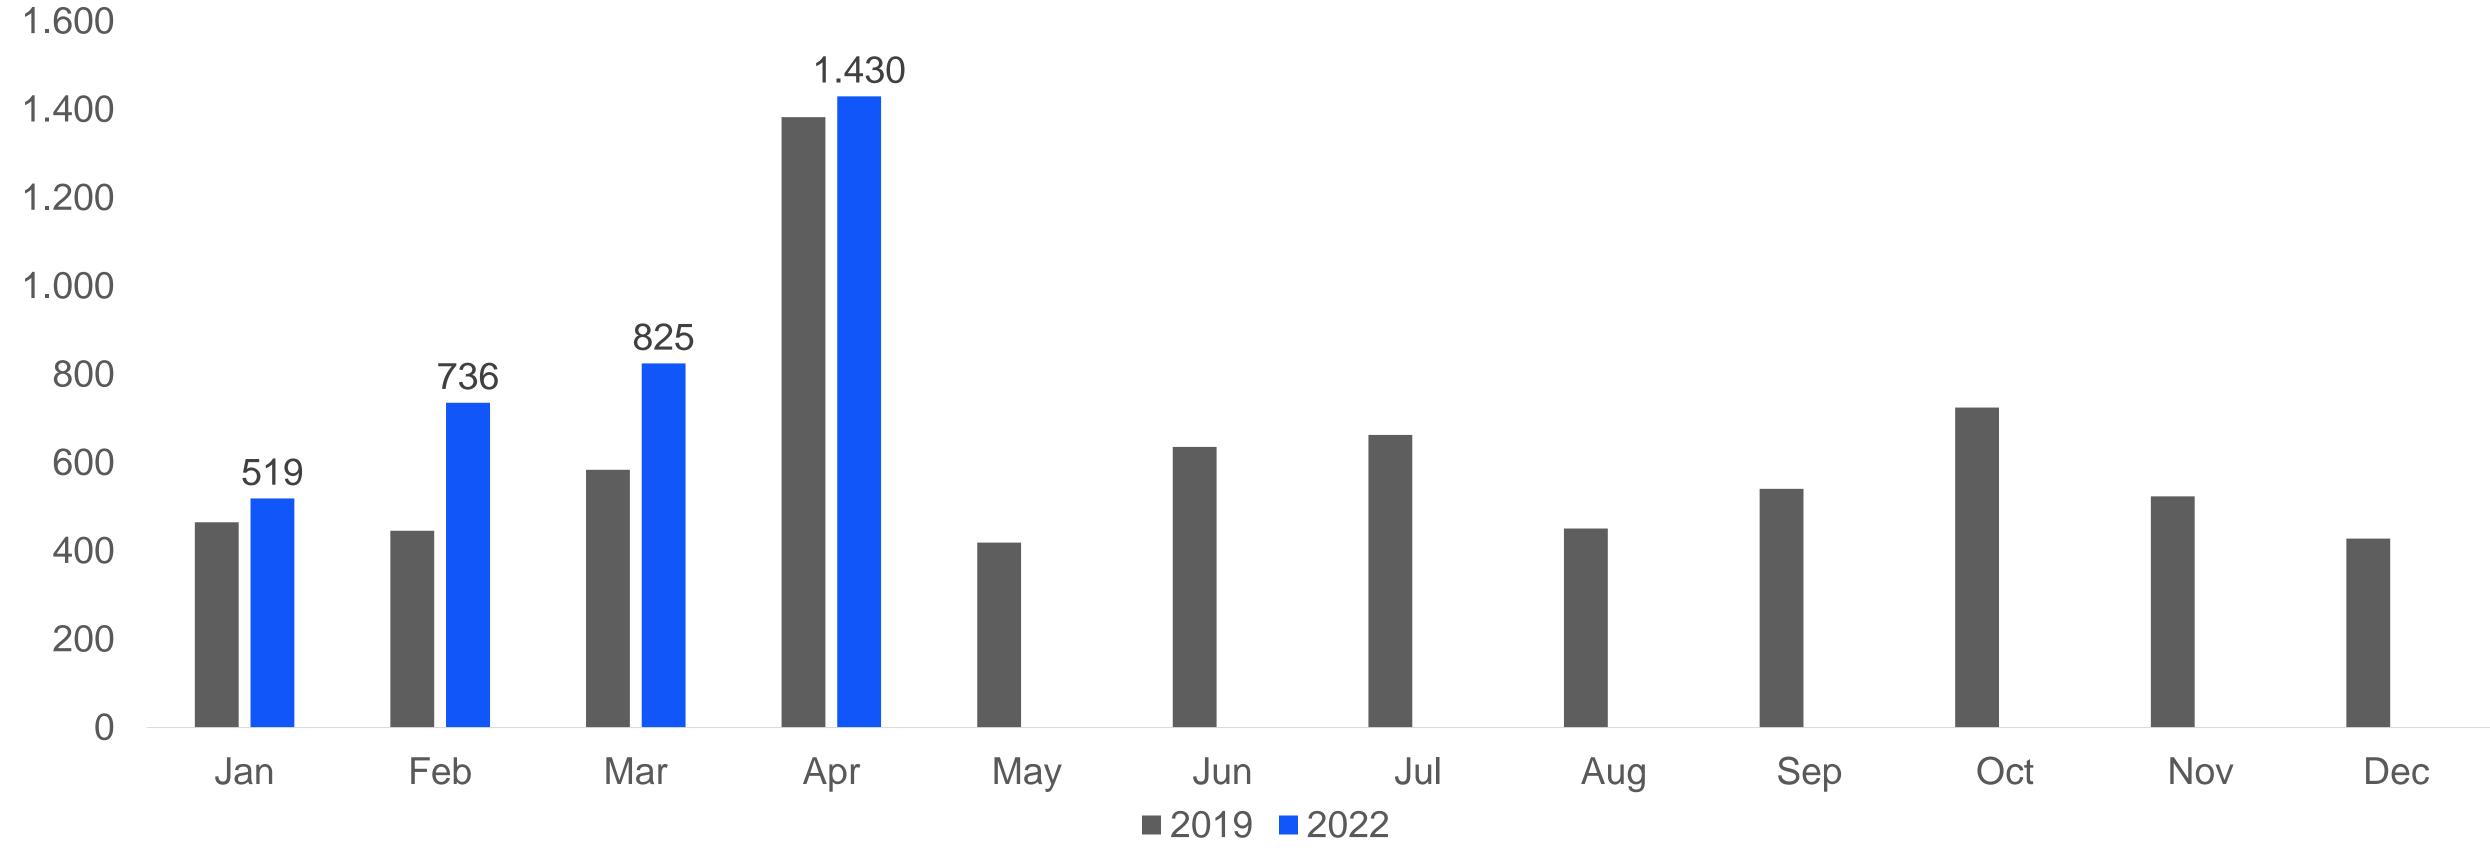

#### the Netherlands 2022

Realized visitors 2019 YTD (Jan – Apr): 67,936 visitors Realized visitors 2022 YTD (Jan – Apr): 88,885 visitors Increase of 31% visitors compared to benchmark year