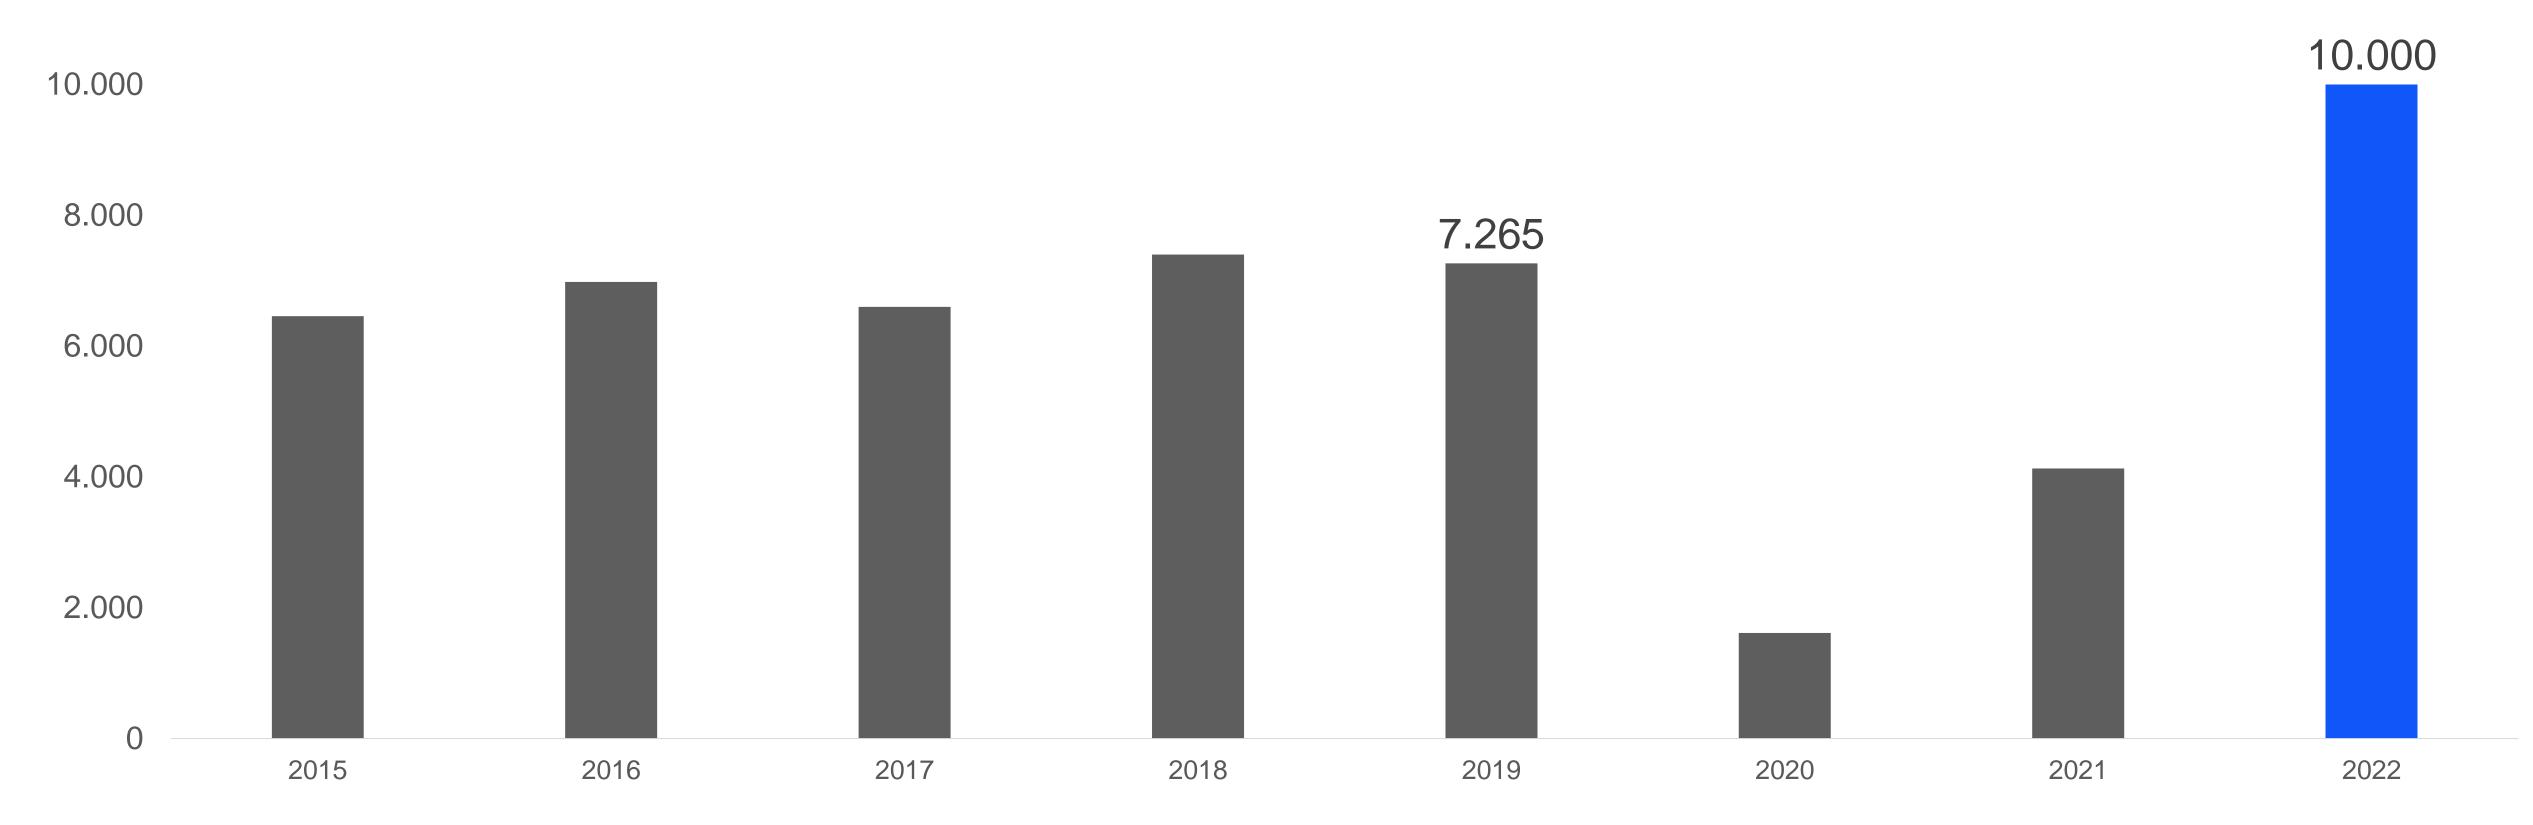

#### the Netherlands 2015 - 2022

250.000

2021 realized recovery rate: 83% 2022 target recovery rate: 101%