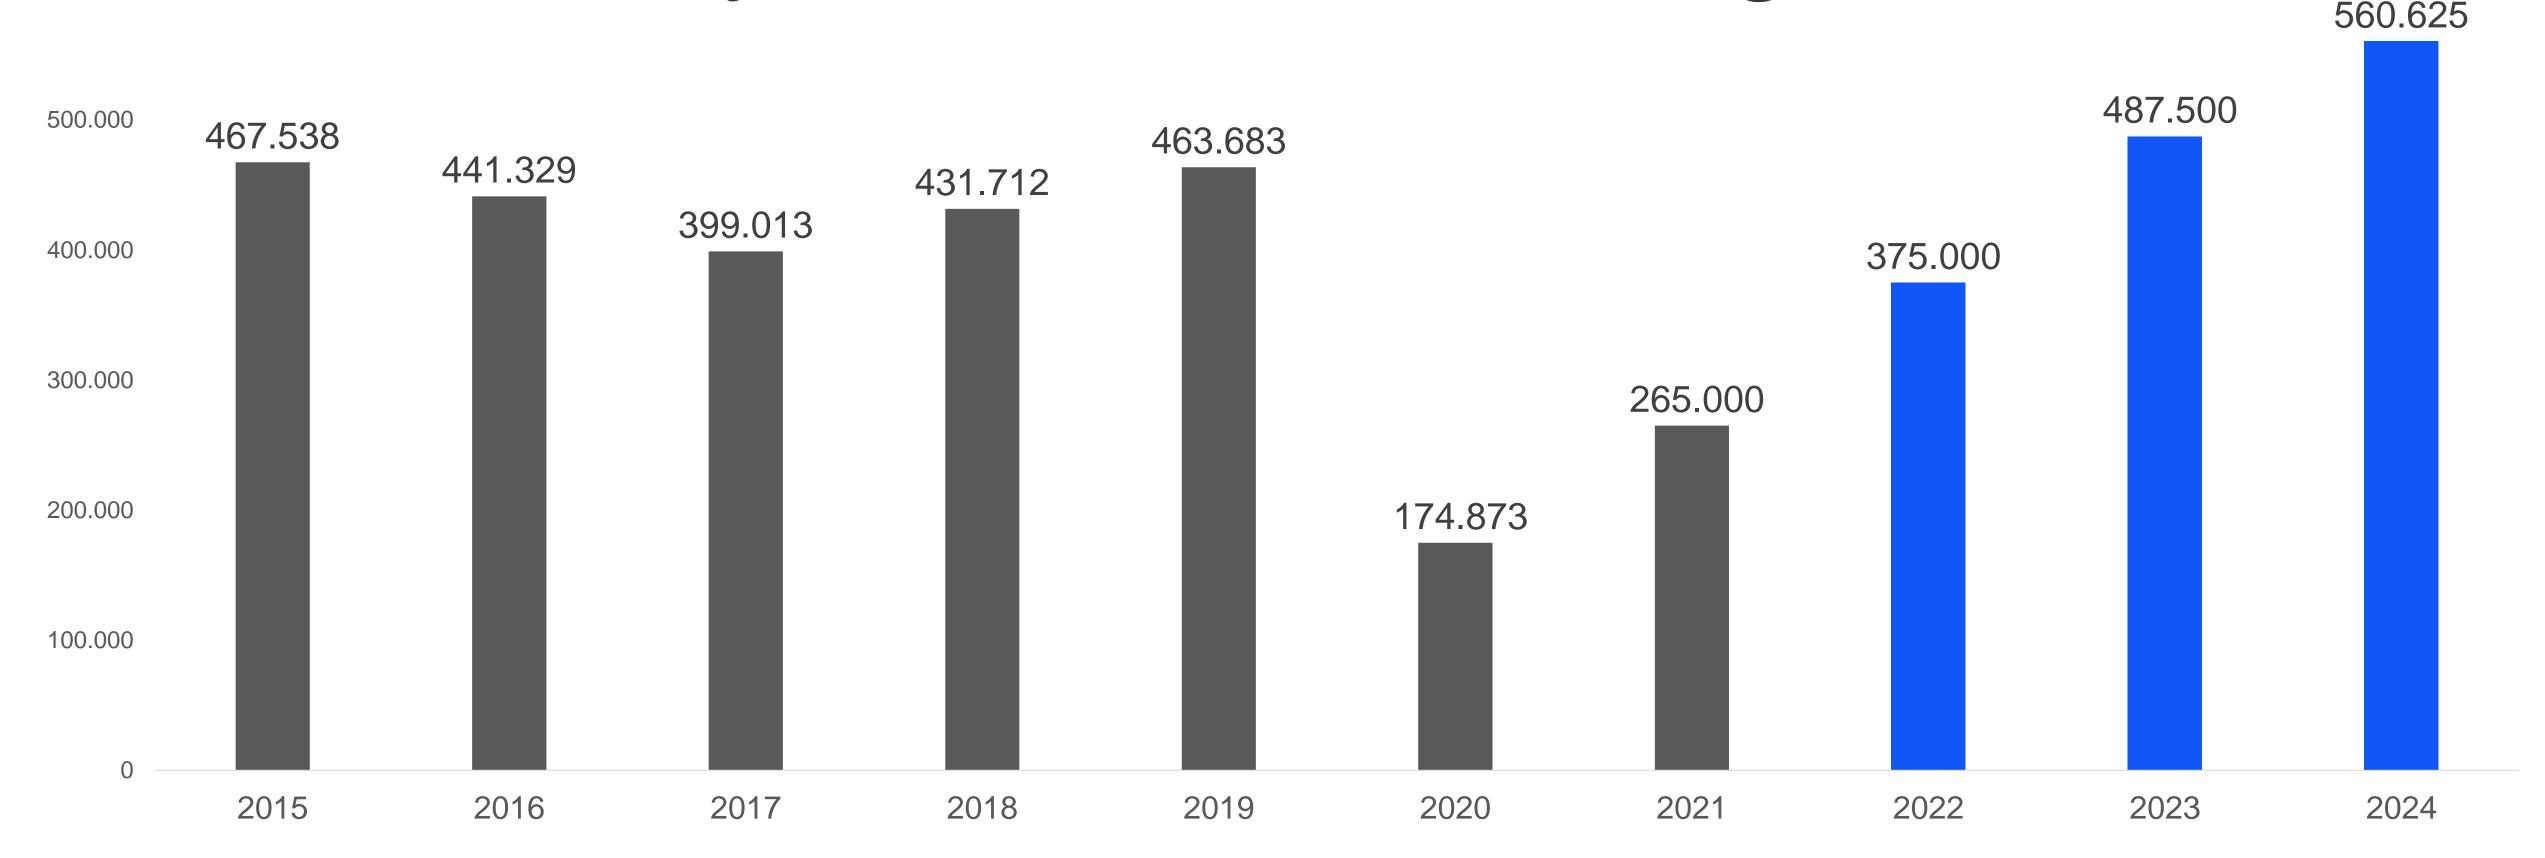

### overall History arrivals and future targets

2019 grew by 7% 2020 decreased by 62% 2021 grew by 52%