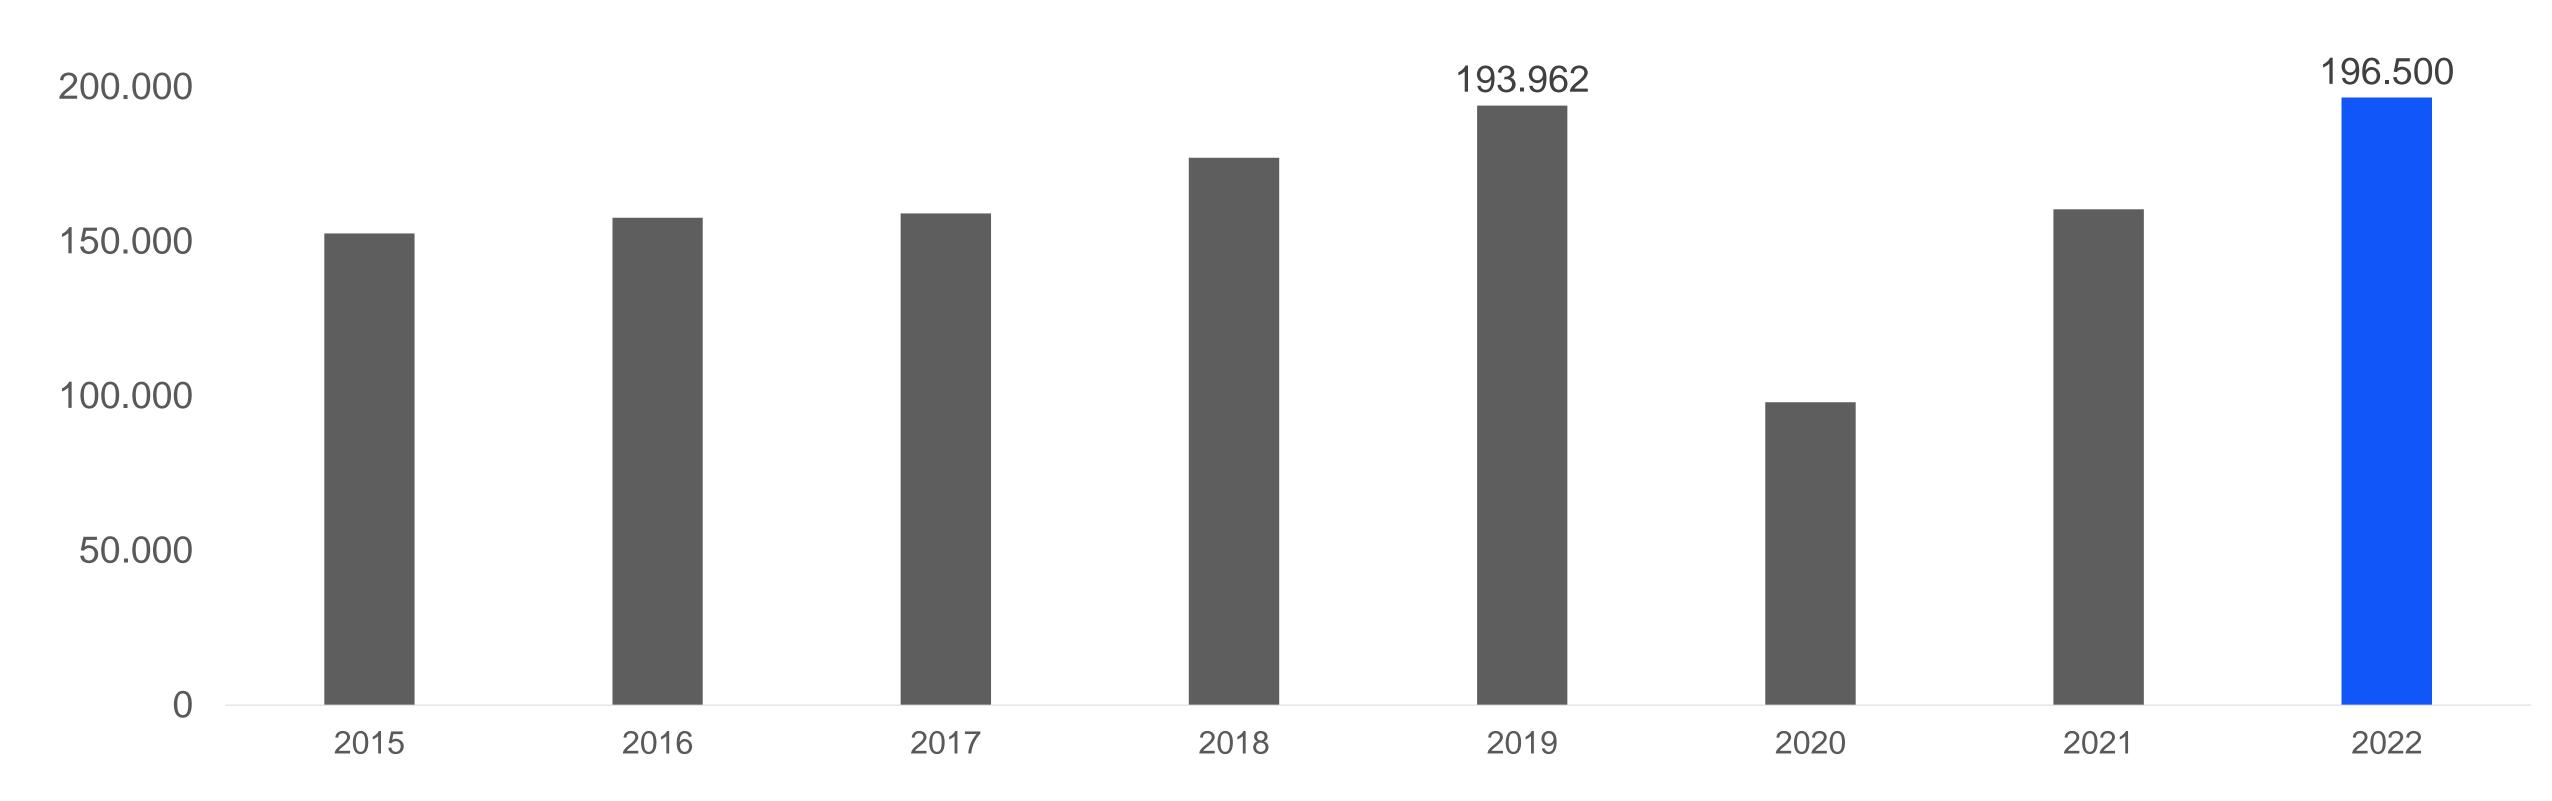

#### the Netherlands 2015 - 2022

250.000

2021 realized recovery rate: 83% 2022 target recovery rate: 101%