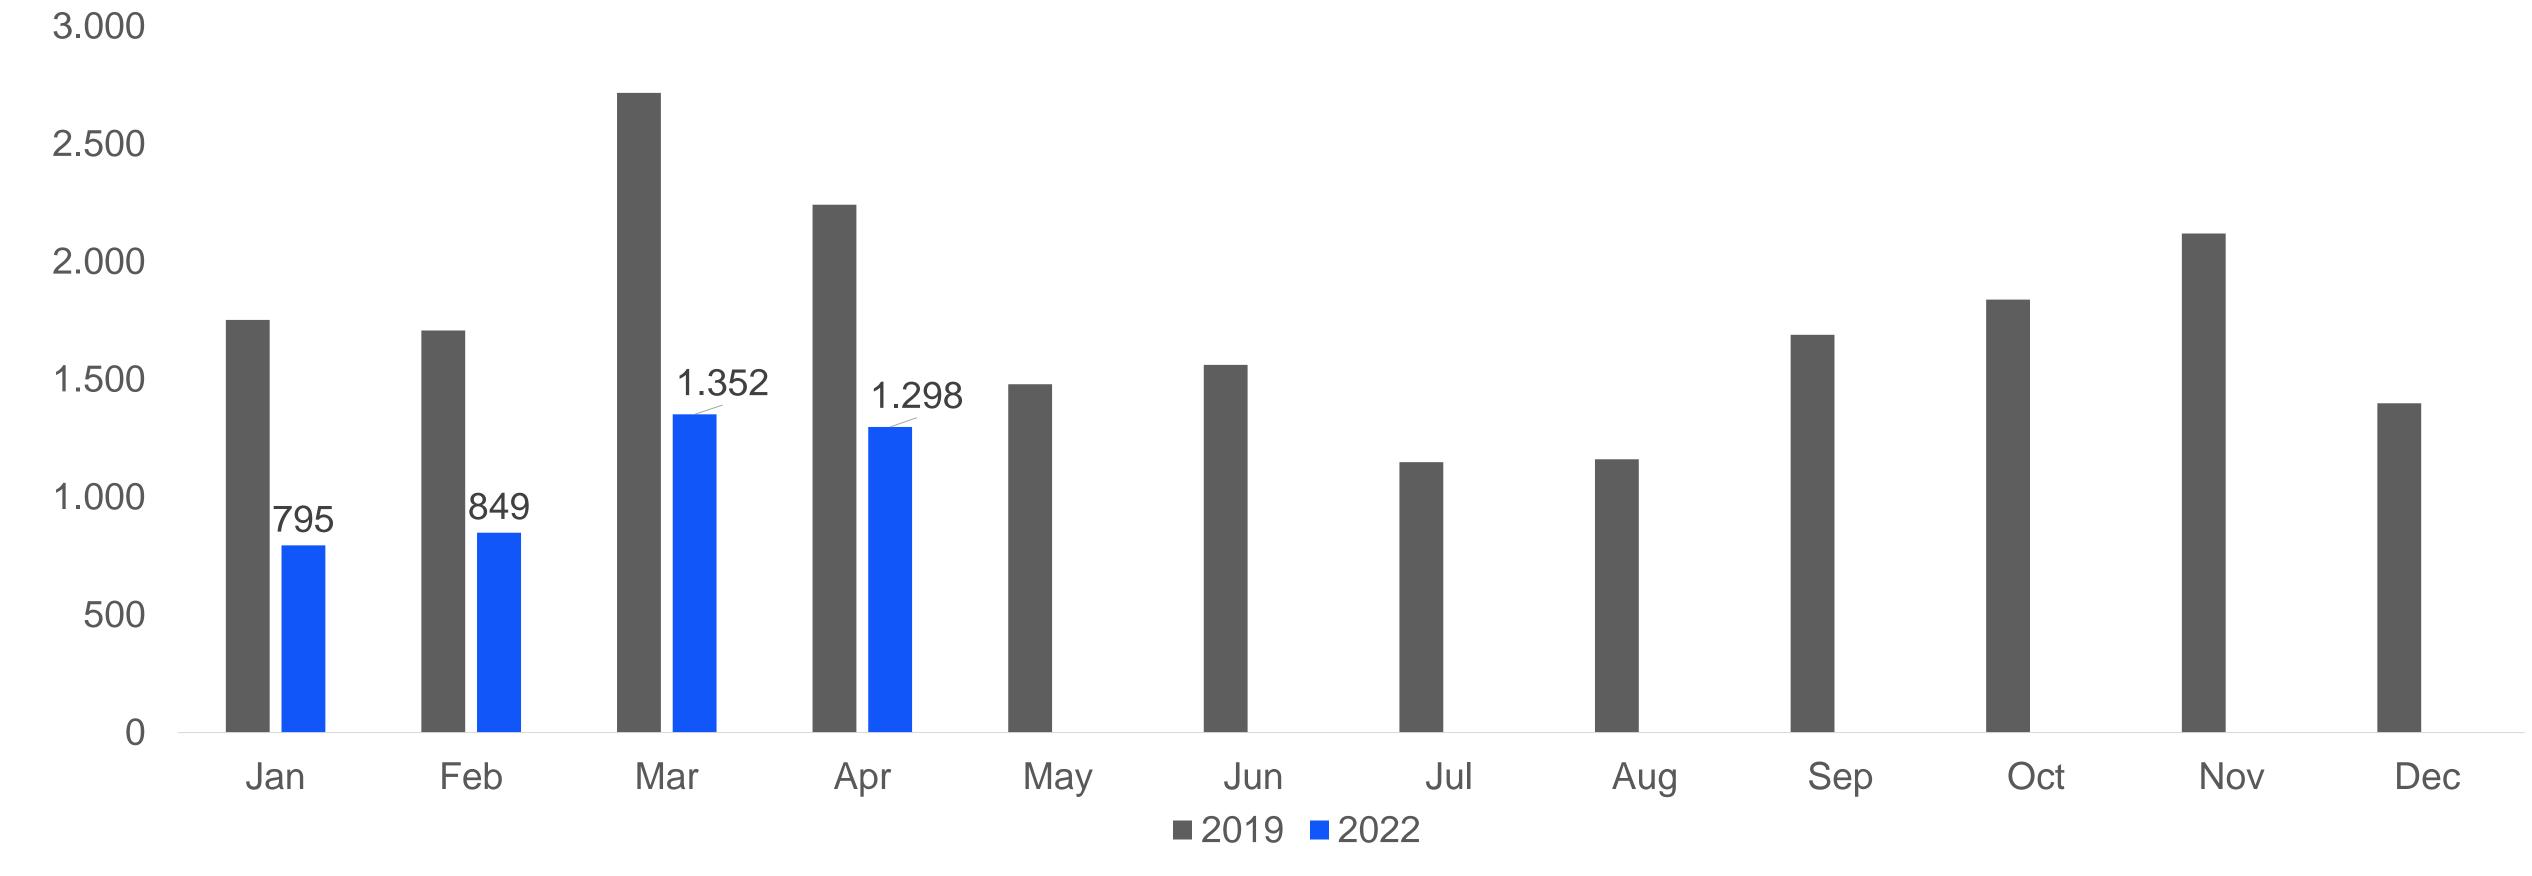

#### overall stayover visitors by month

Total stayover arrivals YTD: 154,192 visitors 41% of the 2022 target is achieved