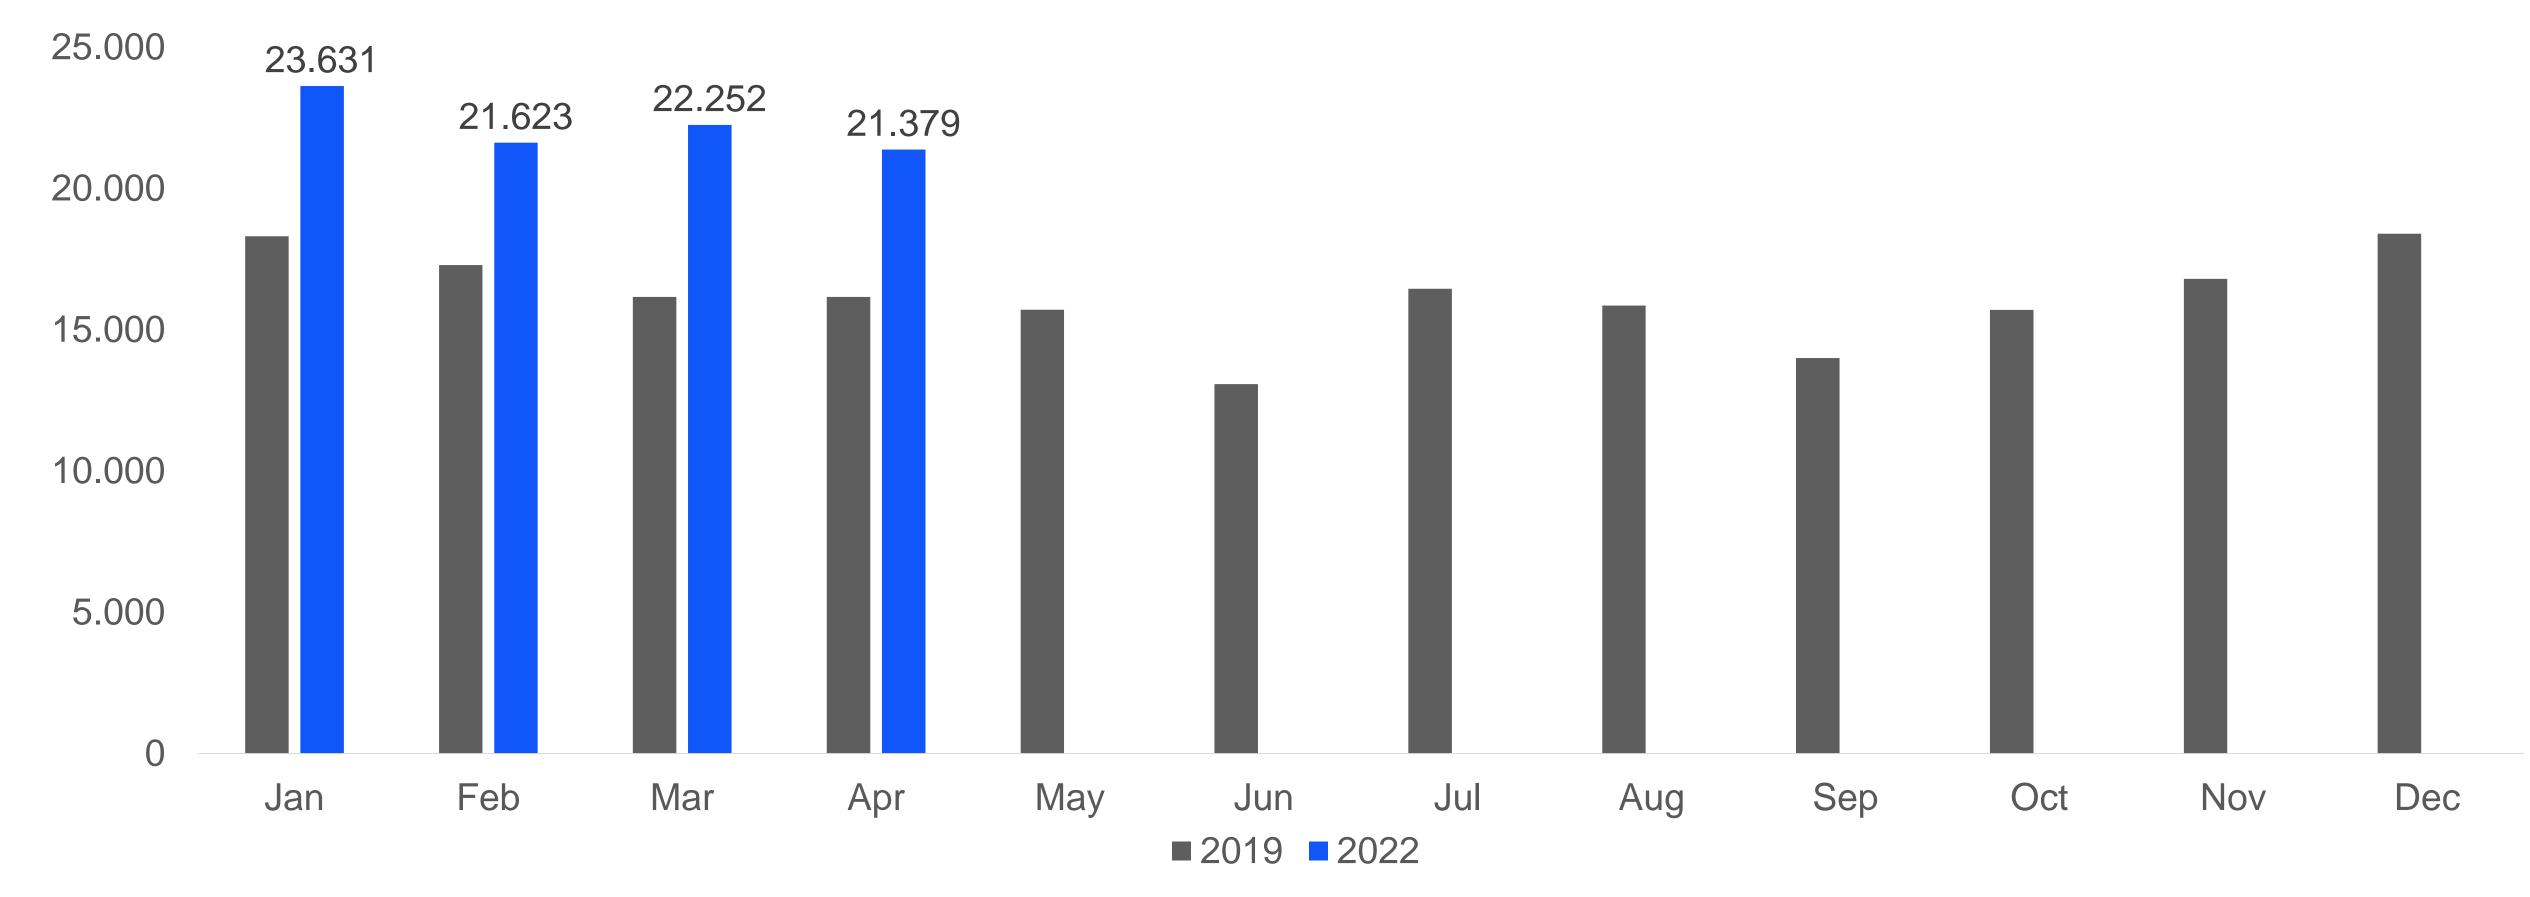

### Germany 2022

Realized visitors 2019 YTD (Jan – Apr): 8,420 visitors Realized visitors 2022 YTD (Jan – Apr): 4,294 visitors Decrease of 49% visitors compared to benchmark year